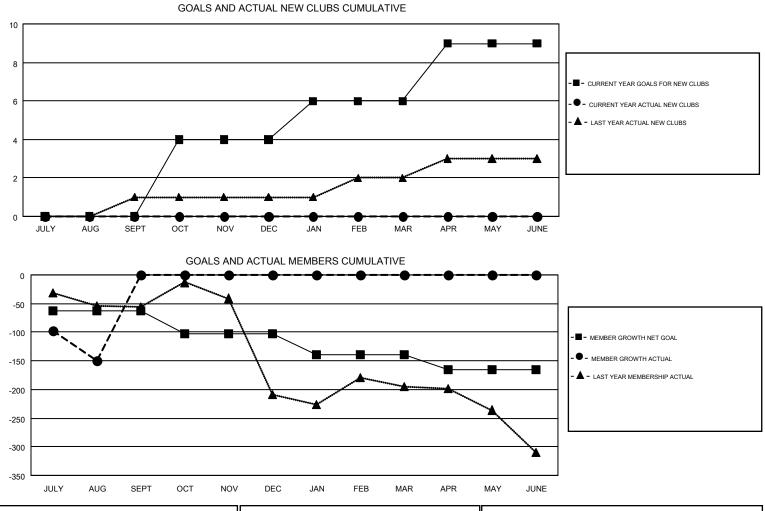

#### GMT: STEVE ANTON

| Clubs<br>RESULTS FOR 2017-2018 |   |   |   | Members<br>RESULTS FOR 2017-2018 |     |     |     |  |
|--------------------------------|---|---|---|----------------------------------|-----|-----|-----|--|
|                                |   |   |   |                                  |     |     |     |  |
| JULY/AUG/SEPT                  | 0 | 0 | 2 | JULY/AUG/SEPT                    | -62 | 101 | 250 |  |
| OCT/NOV/DEC                    | 4 | 0 | 0 | OCT/NOV/DEC                      | -41 | 0   | 0   |  |
| JAN/FEB/MAR                    | 2 | 0 | 0 | JAN/FEB/MAR                      | -37 | 0   | 0   |  |
| APR/MAY/JUNE                   | 3 | 0 | 0 | APR/MAY/JUNE                     | -25 | 0   | 0   |  |

| DROPPED CLUBS: 2 | 50 CLUBS OF 387 ADDED 1 OR MORE | GENDER DISTRIBUTION        |                |       |
|------------------|---------------------------------|----------------------------|----------------|-------|
|                  | NEW MEMBERS                     | MALE                       | 7,474 (71.11%) |       |
|                  |                                 | FEMALE                     | 3,036 (28.89%) |       |
| DROPPED MEMBERS  |                                 |                            |                |       |
| DECEASED 32      | CLICK HERE FOR CUMULATIVE       | TOTAL FAMILY UNIT MEMBERS  |                | 2,042 |
| CLUB CANCELLED ( | MEMBERSHIP DATA                 |                            |                |       |
| OTHER 218        |                                 | FAMILY MEMBERS PAYING HALF |                | 1,042 |
| TOTAL 250        |                                 | DOLG                       |                |       |